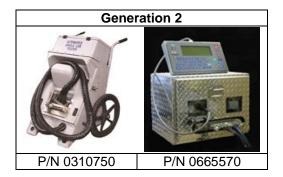

#### **Software Configuration and Revisions:**

| ASCTD Model               | ASCTD P/N         | Software required for AAR S-4027 Compliance | Latest Software Revision*  | Software<br>Upgrade P/N |
|---------------------------|-------------------|---------------------------------------------|----------------------------|-------------------------|
| Generation 1              | N/A               | No longer AAR Compliant                     | No longer AAR Compliant    | N/A                     |
| Generation 2              | 0310750 & 0665570 | ASCTD.18.W0J.00 or later                    | ASCTD.18.W0J. <u>04</u>    | 0668486                 |
| Generation 3 – Text UI    | 0666066           | ASCTD.18.W0J. <u>00</u> or later            | ASCTD.18.W0J. <u>07</u>    | 0668345                 |
| Generation 3 – Graphic UI | 0667721           | ASCTD.18.W0J.00 or later                    | ASCTD.18.W0J. <u>07</u> ** | 0668345                 |

#### **ASCTD Model Configurations - Visual Aid:**