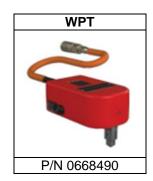

<sup>\*\*</sup>Wireless Pressure Transducer (WPT) requires ASCTD.18.W0J.06 or later. Any units operating ASCTD.18.W0J.07 must also have patch P/N 0668927 installed.