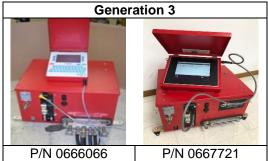

#### **Software Configuration and Revisions:**

| ASCTD Model               | ASCTD P/N         | Software required for AAR S-4027 Compliance | Latest Software Revision*  | Software<br>Upgrade P/N |
|---------------------------|-------------------|---------------------------------------------|----------------------------|-------------------------|
| Generation 1              | N/A               | No longer AAR Compliant                     | No longer AAR Compliant    | N/A                     |
| Generation 2              | 0310750 & 0665570 | ASCTD.18.W0J.00 or later                    | ASCTD.18.W0J. <u>04</u>    | 0668486                 |
| Generation 3 – Text UI    | 0666066           | ASCTD.18.W0J. <u>00</u> or later            | ASCTD.18.W0J. <u>07</u>    | 0668345                 |
| Generation 3 – Graphic UI | 0667721           | ASCTD.18.W0J.00 or later                    | ASCTD.18.W0J. <u>07</u> ** | 0668345                 |

#### **ASCTD Model Configurations - Visual Aid:**