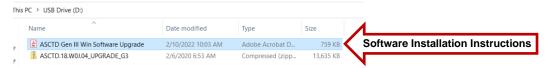

# Installing Software Upgrades/Enhancements:

ASCTD software updates provided by Wabtec include installation instructions pre-installed onto the USB flash drive as a PDF file. These installation instructions provide the user a step by step guide on how to properly install the software upgrade ZIP file onto your ASCTD.