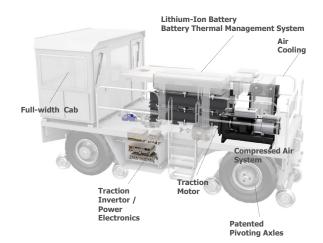

# INTRODUCING ELECTRIC NAVIGATOR | NVX-E

Fast charging allows the battery to be fully charged in 2.5 hours with a level 3 charger.

Zero-emissions with lithium ion battery technology.

Precision drive tech provides continuous power.

# **ELECTRIC NAVIGATOR | NVX-E**