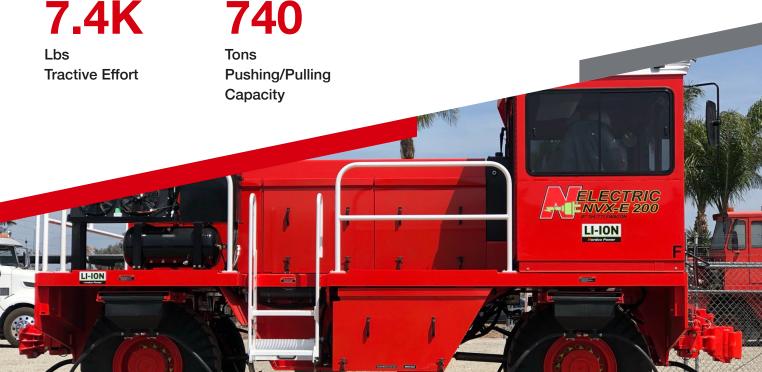

#### SWXe32 KEY CAPABILITIES

740

# INTRODUCING ELECTRIC NAVIGATOR | NVX-E

Fast charging allows the battery to be fully charged in 2.5 hours with a level 3 charger.

Zero-emissions with lithium ion battery technology.

Precision drive tech provides continuous power.

# **ELECTRIC NAVIGATOR | NVX-E**