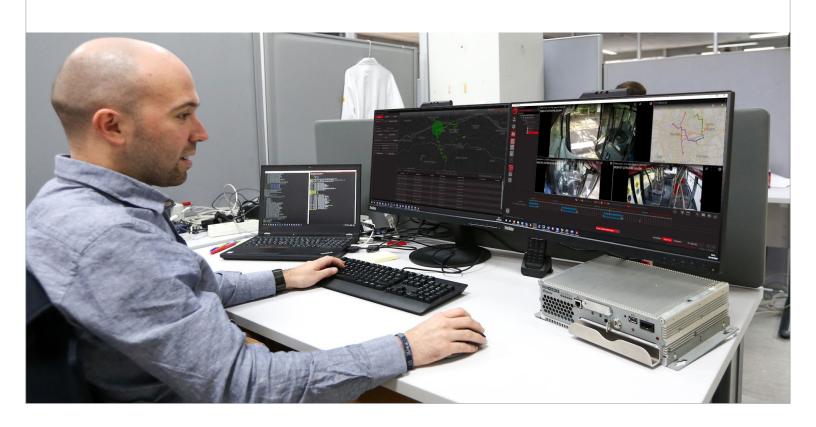

# X-TRACK

Operators face an ever-increasing mass of video data to analyze – especially for forensic investigations, which results in increased workload for their security teams. Wabtec's X-TRACK<sup>TM</sup> CCTV player dramatically reduces the search time of requested video extracts by up to 50 percent thanks to its unique efficient search tools.

With Wabtec's Video Management System, public transport operators benefit from an efficient video surveillance solution with on-board recording to data management. X-TRACK<sup>TM</sup> can be combined with Wabtec's Supervision and Control System<sup>TM</sup> (SCS) for a multi-service video surveillance solution supported by artificial intelligence (AI) analytics.

## **Innovative Ergonomic Fast Controls**

Controls have configurable shortcuts that can be activated from a dedicated CCTV console.

## **Spatial Video Browsing**

Thanks to the map, the visualization of the videos at precise locations of the journey is easy.

### **Remote Access**

No need to retrieve storage units from on-board recorders, X-TRACK can access the video directly through the operator's wi-fi infrastructure.