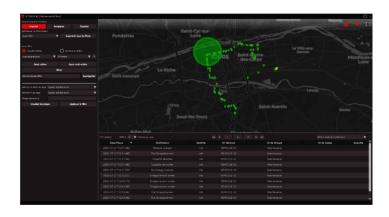

## **Spatial Video Browsing**

Thanks to the map, the visualization of the videos at precise locations of the journey is easy.

## **Advanced Browsing**

- Direct access to events, date, time slots, geographical area on a map, vehicle fleets, stations, or train number.
- Synchronized camera display
- · Bookmarks and notes