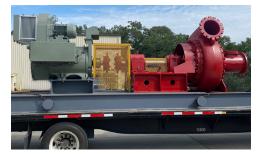

#### MUD PUMP

5GEB22A | 1150HP 5GEB22D | 1150HP OS Shaft 5GEB28B | 1600HP Gearbox Drive 5GEB29B | 1600HP Belt Drive 5GEB2000H | 2000HP Gearbox Drive