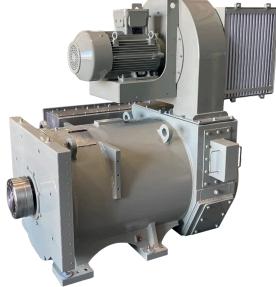

# DRILL RIG APPLICATIONS

Year after year, Wabtec has built thousands of AC and DC traction motors for the drilling industry. For decades, these motors have been engineered, manufactured and tested to Wabtec's most stringent standards in the harshest drilling environments.

### DRAWWORKS

5GEB22E |1150HP 5GEB28B | 1600HP 5GEB2000H | 2000HP

#### MUD PUMP

5GEB22A | 1150HP 5GEB22D | 1150HP OS Shaft 5GEB28B | 1600HP Gearbox Drive 5GEB29B | 1600HP Belt Drive 5GEB2000H | 2000HP Gearbox Drive

# TOP DRIVE

5GEB20B4 |1150HP 5GEB28B | 1600HP