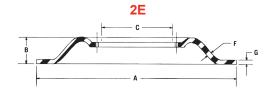

## Rubber/Fabric Pump Diaphragm Dimension Table

|     | Product # |           | Dimensions (inches) |       |        |        |      |  |
|-----|-----------|-----------|---------------------|-------|--------|--------|------|--|
| No. | Natural   | Neoprene  | A Dia.              | В     | C Dia. | F Dia. | G    |  |
| "0" | 1172-0108 | N/A       | 10-1/4              | 1-3/4 | 3      | 3/16   | 3/16 |  |
| 2E  | 1172-0002 | N/A       | 11-1/4              | 1-1/2 | 4      | 1/4    | 1/4  |  |
| 3E  | 1173-1003 | 1173-1013 | 13                  | 1-3/4 | 5      | 1/4    | 3/8  |  |
| 4E  | 1174-1004 | 1174-1014 | 14-3/4              | 2-1/2 | 5-1/2  | 5/16   | 7/16 |  |

#### Thermoplastic (TPE) Pump Diaphragm Dimension Table

|     | Product #              | Dimensions (inches) |       |        |        |      |  |
|-----|------------------------|---------------------|-------|--------|--------|------|--|
| No. | Red "Ever-Flex" XL TPE | A Dia.              | В     | C Dia. | F Dia. | G    |  |
| "0" | 1504-1000              | 10-1/4              | 1-3/4 | 2-7/8  | 3/32   | 3/16 |  |
| 2E  | 1504-1002              | 11-1/4              | 1-1/2 | 4      | 3/32   | 1/4  |  |
| 3E  | 1504-1003              | 13                  | 1-3/4 | 4-7/8  | 3/32   | 1/4  |  |
| 4E  | 1504-1004              | 14-3/4              | 2-1/2 | 5-1/2  | 1/8    | 3/8  |  |

#### How to Order

Specify the diaphragm size by stock number and product number. Determine the proper diaphragm needed by measuring the pump and referencing the Wabtec Pump Diaphragm Dimension Tables shown above. Because of variations in pump designs, hole diameters and spacings can vary. If you want holes drilled, specify the diameter of bolt hole circle, the number of holes, position of each hole, and bolt hole diameter.