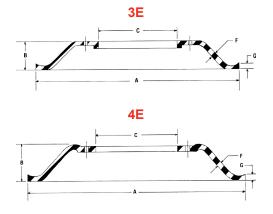

## Rubber/Fabric Pump Diaphragm Dimension Table

|     | Product # |           | Dimensions (inches) |       |        |        |      |  |
|-----|-----------|-----------|---------------------|-------|--------|--------|------|--|
| No. | Natural   | Neoprene  | A Dia.              | В     | C Dia. | F Dia. | G    |  |
| "0" | 1172-0108 | N/A       | 10-1/4              | 1-3/4 | 3      | 3/16   | 3/16 |  |
| 2E  | 1172-0002 | N/A       | 11-1/4              | 1-1/2 | 4      | 1/4    | 1/4  |  |
| 3E  | 1173-1003 | 1173-1013 | 13                  | 1-3/4 | 5      | 1/4    | 3/8  |  |
| 4E  | 1174-1004 | 1174-1014 | 14-3/4              | 2-1/2 | 5-1/2  | 5/16   | 7/16 |  |

#### Thermoplastic (TPE) Pump Diaphragm Dimension Table

|     | Product #              | Dimensions (inches) |       |        |        |      |  |
|-----|------------------------|---------------------|-------|--------|--------|------|--|
| No. | Red "Ever-Flex" XL TPE | A Dia.              | В     | C Dia. | F Dia. | G    |  |
| "0" | 1504-1000              | 10-1/4              | 1-3/4 | 2-7/8  | 3/32   | 3/16 |  |
| 2E  | 1504-1002              | 11-1/4              | 1-1/2 | 4      | 3/32   | 1/4  |  |
| 3E  | 1504-1003              | 13                  | 1-3/4 | 4-7/8  | 3/32   | 1/4  |  |
| 4E  | 1504-1004              | 14-3/4              | 2-1/2 | 5-1/2  | 1/8    | 3/8  |  |

#### How to Order

Specify the diaphragm size by stock number and product number. Determine the proper diaphragm needed by measuring the pump and referencing the Wabtec Pump Diaphragm Dimension Tables shown above. Because of variations in pump designs, hole diameters and spacings can vary. If you want holes drilled, specify the diameter of bolt hole circle, the number of holes, position of each hole, and bolt hole diameter.