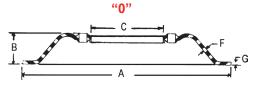

## Rubber/Fabric Pump Diaphragm Dimension Table

|     | Product # |           | Dimensions (inches) |       |        |        |      |  |
|-----|-----------|-----------|---------------------|-------|--------|--------|------|--|
| No. | Natural   | Neoprene  | A Dia.              | В     | C Dia. | F Dia. | G    |  |
| "0" | 1172-0108 | N/A       | 10-1/4              | 1-3/4 | 3      | 3/16   | 3/16 |  |
| 2E  | 1172-0002 | N/A       | 11-1/4              | 1-1/2 | 4      | 1/4    | 1/4  |  |
| 3E  | 1173-1003 | 1173-1013 | 13                  | 1-3/4 | 5      | 1/4    | 3/8  |  |
| 4E  | 1174-1004 | 1174-1014 | 14-3/4              | 2-1/2 | 5-1/2  | 5/16   | 7/16 |  |

#### Thermoplastic (TPE) Pump Diaphragm Dimension Table

|     | Product #              | Dimensions (inches) |       |        |        |      |  |
|-----|------------------------|---------------------|-------|--------|--------|------|--|
| No. | Red "Ever-Flex" XL TPE | A Dia.              | В     | C Dia. | F Dia. | G    |  |
| "0" | 1504-1000              | 10-1/4              | 1-3/4 | 2-7/8  | 3/32   | 3/16 |  |
| 2E  | 1504-1002              | 11-1/4              | 1-1/2 | 4      | 3/32   | 1/4  |  |
| 3E  | 1504-1003              | 13                  | 1-3/4 | 4-7/8  | 3/32   | 1/4  |  |
| 4E  | 1504-1004              | 14-3/4              | 2-1/2 | 5-1/2  | 1/8    | 3/8  |  |

#### How to Order

Specify the diaphragm size by stock number and product number. Determine the proper diaphragm needed by measuring the pump and referencing the Wabtec Pump Diaphragm Dimension Tables shown above. Because of variations in pump designs, hole diameters and spacings can vary. If you want holes drilled, specify the diameter of bolt hole circle, the number of holes, position of each hole, and bolt hole diameter.