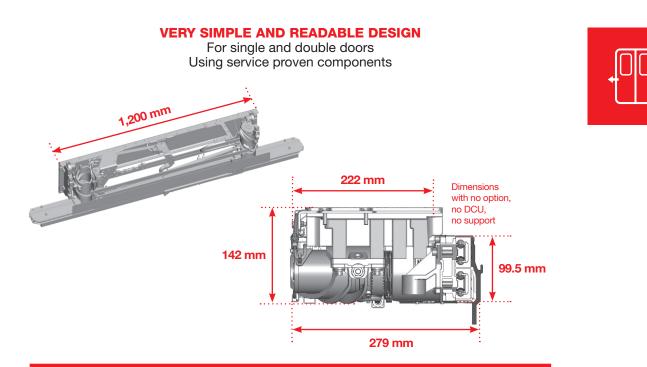

# **Easy integration**

- Significant space savings
- Very low weight

#### Typical characteristics for double doors

| Freeway (F)                                     | 1,200 mm < F < 1,600 mm<br>Other freeway on request                                                |
|-------------------------------------------------|----------------------------------------------------------------------------------------------------|
| Mechanism weight (without bars, wiring and DCU) | 46 kg for a 1,300 mm double door                                                                   |
| Distance between pillars                        | Freeway + 190 mm (depending on leaf weight)                                                        |
| Vertical coordination                           | Either vertical bars or lower arms                                                                 |
| Plug movement                                   | 70 mm                                                                                              |
| Resistance to pressure waves                    | UIC 566 compliant (Up to 2,500 Pa + 800N of passenger load on leaf)                                |
| Ability for obstacle detection                  | EN 14752: 10 x 50 mm obstacle<br>APTA 18-10: ø 3/8 in. rigid rod and<br>1/4 x 3 in. rigid flat bar |