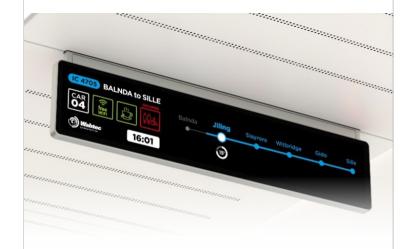

#### **Double Sided**

Independent content on each display side.

The high definition iSmart Ceiling Display is the perfect companion for rich travel information. Its remarkably thin design provides an impression of lightness while being extremely robust.

The iSmart Display portfolio provides aesthetic design and high visual rendering through lean design, immersive experience, seamless integration and smart technology.