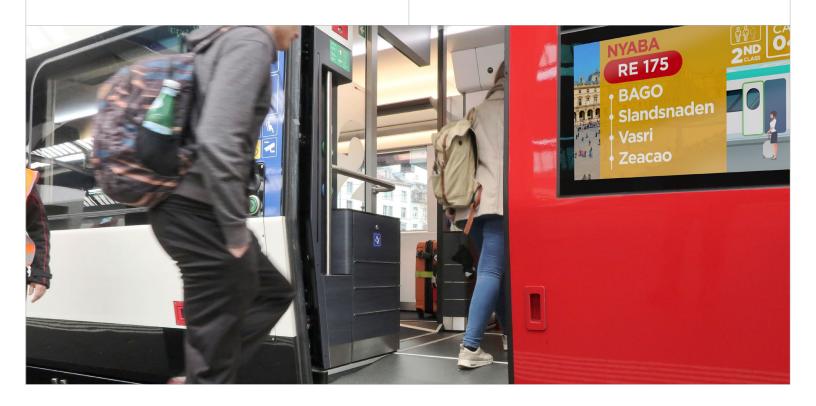

# FULL COLOR LED DISPLAY

Opening up new dimensions

The fine pitch of Wabtec's Full Color LED display is the perfect companion for rich travel information outdoors in access doors, side of cars, behind windows, front of trains, or even indoor. Its remarkable vividness with color accuracy provides impressive images, animations and videos in all light conditions.

# **Great Readability**

Of reach content at any distance due to the fine pitch and the high-resolution.