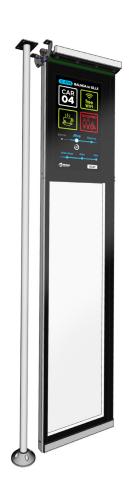

# ISMART PARTITION GLASS

Opening up new dimensions

Adding displays in the platform area can be a challenge. So why not install partition glasses, and integrate the display into them? This is one of the main concepts behind Wabtec's iSmart Partition Glass: Smart integration of a removable double-sided display into a glass partition.

# High Safe Load Partition at Only 30 mm Thick

### **Double Sided**

Independent content on each display side.

# **HOUSING**

Enclosure material Glass + aluminum

Protection class acc. EN 60529 IP54 (higher on request)

Glass Safety glass

Thickness of the partition 30 mm

Maximum safe load  $2 \text{ kN} / 0.01 \text{ m}^2$ 