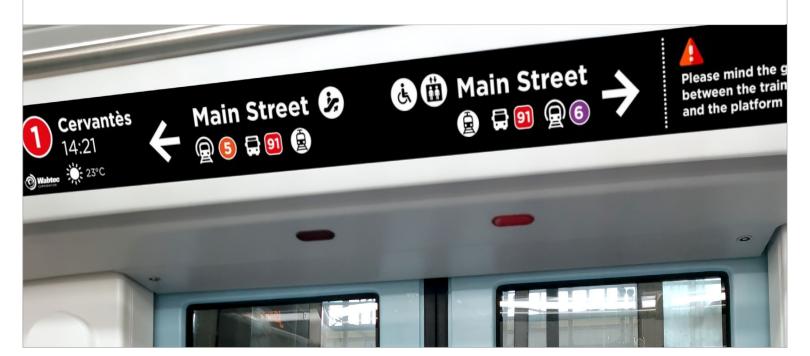

# ISMART **ULTRA-WIDE DISPLAY**

Opening up new dimensions

Outstanding width of iSmart Ultra-Wide Display gives you the opportunity to completely rethink the conventional route map by adding real-time information: connections, arrival time, and door operations.

iSmart Display portfolio provides aesthetic design and high visual rendering through lean design, immersive experience, seamless integration and smart technology.