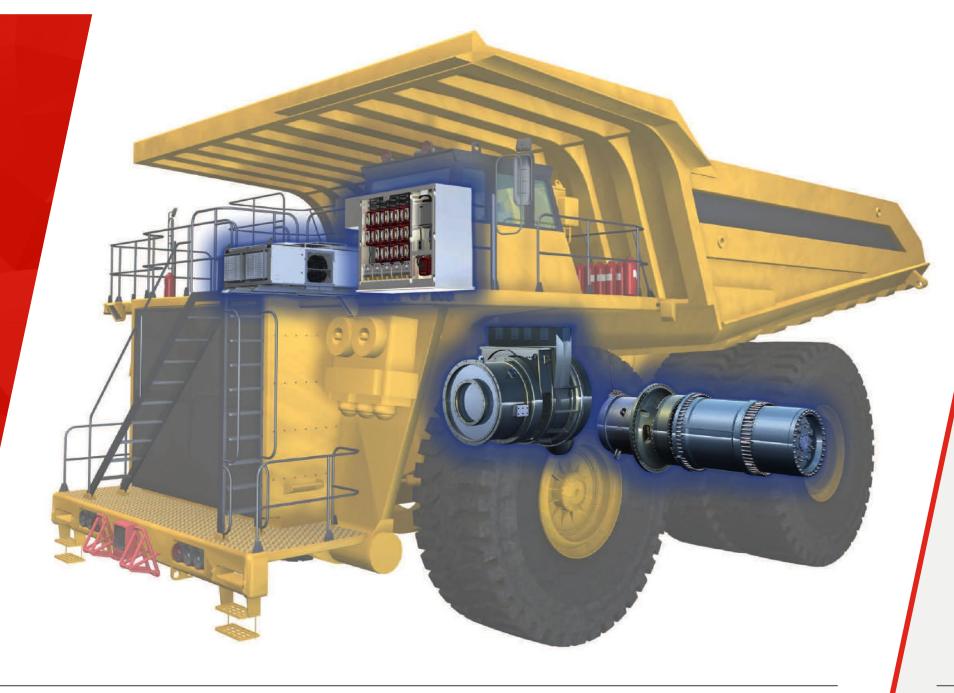

## **Wabtec's Optimized Integrated Electric Drive Systems**

Our Optimized Integrated Electric Drive Systems deliver exceptional quality, customer value, and unparalleled technology. In both propulsion and retarding, they outperform other drives of equivalent payloads. They're faster on the level and on grade. They have a greater retarding range, including a continuous retarding capability to near zero speed. They feature fewer high-service components and longer component life. They offer lower operating and life cycle costs with improved horsepower utilization, reduced maintenance and enhanced tire life.