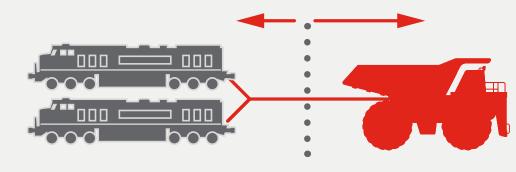

Electrifying your mining operations is good for the planet:

**50**% reduced greenhouse gases

decreased energy consumption

Capable of hauling 2 locos in the bed at once

lt's a two-story house on wheels

More tractive effort than 2 locos combined