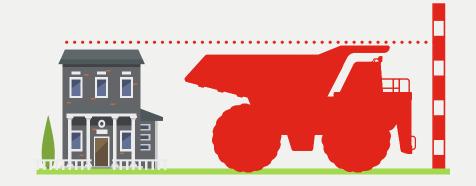

Electrifying your mining operations is good for the planet:

**50**% reduced greenhouse gases

decreased energy consumption

Capable of hauling 2 locos in the bed at once

lt's a two-story house on wheels

More tractive effort than 2 locos combined