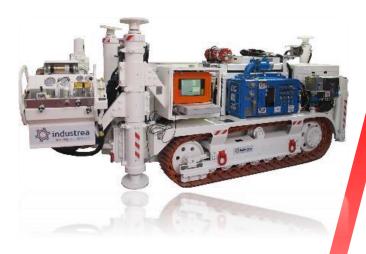

# Our Main Products Sophisticated Downhole Unit

The DGS Downhole Unit is an I.S. MWD electronic survey instrument that is installed behind the downhole motor on the end of the drill rods when used during directional drilling. The Downhole Unit measures the pitch, azimuth and tool face survey information and sends this data as well as system information back to the DGS computer system mounted on the drill rig via the MECCA communications system installed in the drill rods. MWD means that the surveying of the drilled hole is far more efficient than other survey systems.

# This is the Digital Mine Drill Guidance Solutions

Delivering Safe, Accurate and Reliable Drilling Performance

Our solution: is the world's most advanced, reliable and accurate Measure Whilst Drilling Drill-Guidance System, primarily used to safely, strategically and thoroughly drain coal seams of potentially deadly explosive gases prior to commencement of underground mining; and to drill effective water-drainage systems in mines and tunnels as well as exploratory drilling. Wabtec's Drill Guidance System provides the safest and most accurate and reliable drilling performance.