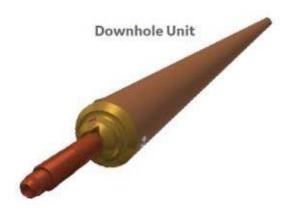

# Our Main Products Sophisticated Downhole Unit

The DGS Downhole Unit is an I.S. MWD electronic survey instrument that is installed behind the downhole motor on the end of the drill rods when used during directional drilling. The Downhole Unit measures the pitch, azimuth and tool face survey information and sends this data as well as system information back to the DGS computer system mounted on the drill rig via the MECCA communications system installed in the drill rods. MWD means that the surveying of the drilled hole is far more efficient than other survey systems.