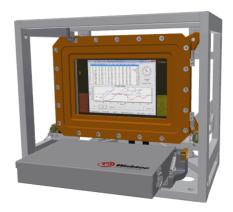

## FLAMEPROOF ENCLOSURE

The steel enclosure is manufactured to comply with Australian & International standards for safe use in underground gassy coal mines.

## TOUCH SCREEN

All operations of the DGS are controlled using the touch screen and the software displays the menu buttons relevant to the current operation.

WabtecCorp.com