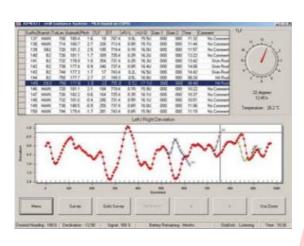

## LCD DISPLAY

Full colour numerical and graphical information is displayed on the LCD screen including left/right deviation, up/down deviation down track and real-time Constant Tool Face (CTF).

### CONSTANT TOOLFACE

Real-time Toolface orientation is indication on the colour LCD display and this angle can be displayed in degrees or in hours.