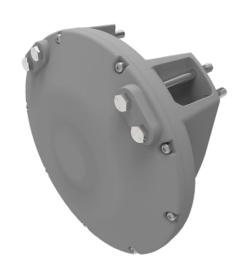

## **AxleMax**

- Compact design, meets the AAR Loading Gauge
- 100 W output
- For installation on new or existing rolling stock
- · Mechanically attaches to the bearing adapter
- Mounting does not require any modifications to the bearing or bearing end cap
- One device per axle end, multiple devices per wagon depending on power requirements
- Device is maintenance free