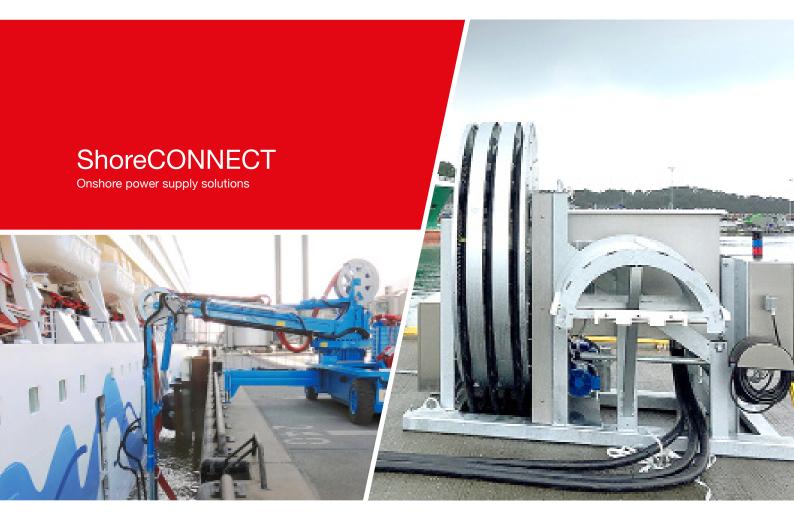

# Electrical power supply for vessels: For all ship types at berth to reduce exhausts, vibration and noise.

## Mobile Carrier System

Self-propelled and towed version

- Fast vehicle handling by single operator
- Zero emission propulsion (when self-propelled)
- Safe and swift handling by means of telescopic arm above and below quay level
- Fully automated tidal range compensation
- Power transfer up to 20 MVA at 6.6kV/11 kV, 50/60Hz

Only one person to operate the vehicle