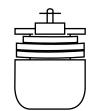

# Cable Reel on top of quay

Low- and high voltage power supply under toughest conditions

- Individual cable handling for LV version
- Power transfer up to 11 kV, 50/60Hz
- Usually mono- up to triple-spiral reels available
- ATEX versions available on request
- Movable and fixed version
- Flexible cable output up 45°
- Longest cable lifetime in the industry