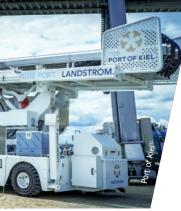

## Mobile Carrier System

Self-propelled and towed version

- Fast vehicle handling by single operator
- Zero emission propulsion (when self-propelled)
- Safe and swift handling by means of telescopic arm above and below quay level
- Fully automated tidal range compensation
- Power transfer up to 20 MVA at 6.6kV/11 kV, 50/60Hz

Only one person to operate the vehicle