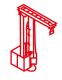

## Mobile Carrier System

Self-propelled and towed version

- Fast vehicle handling by single operator
- Zero emission propulsion (when self-propelled)
- Safe and swift handling by means of telescopic arm above and below quay level
- Fully automated tidal range compensation
- Power transfer up to 20 MVA at 6.6kV/11 kV, 50/60Hz

Only one person to operate the vehicle