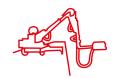

### Cable Crane

Solution for low and high voltage

- Operation by single operator
- · Safe and swift handling by means of arm
- Fully automated tidal range compensation
- Power transfer up to 6,5 MVA, up to 11kV, 50/60Hz
  Individual cable handling for LV version

Fully operational under all weather conditions and grease