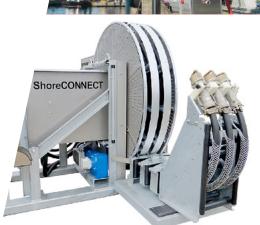

# Cable Reel on top of quay

Low- and high voltage power supply under toughest conditions

- Individual cable handling for LV version
- Power transfer up to 11 kV, 50/60Hz
- Usually mono- up to triple-spiral reels available
- ATEX versions available on request
- Movable and fixed version
- Flexible cable output up 45°
- Longest cable lifetime in the industry