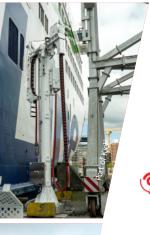

### Cable Crane

Solution for low and high voltage

- Operation by single operator
- · Safe and swift handling by means of arm
- Fully automated tidal range compensation
- Power transfer up to 6,5 MVA, up to 11kV, 50/60Hz
  Individual cable handling for LV version

Fully operational under all weather conditions and grease