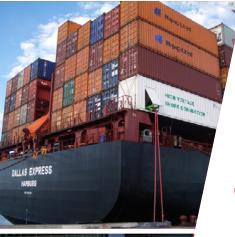

# Electrical power supply for vessels: For all ship types at berth to reduce exhausts, vibration and noise.