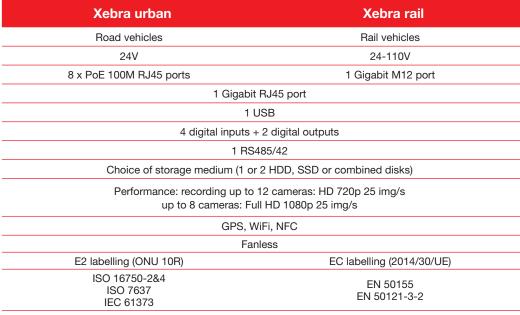

## The most advanced implementation flexibility

Fully user-configurable recorder, adjustable according to the needs of the application (high capacity, redundancy, independent applications, etc.)

- GPS positioning and time stamping
- Real-Time video alert via 4G
- Automatic monitoring of the on-board cameras and recorders status
- Automatic video downloads following alerts or requests
- Automatic on-board software updates
- On-board maintenance tasks via Wi-Fi, connecting automatically through the Xebra 3 NFC tag