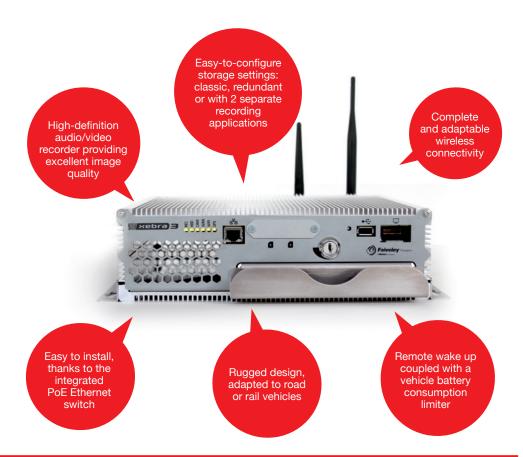

## The most advanced implementation flexibility

Fully user-configurable recorder, adjustable according to the needs of the application (high capacity, redundancy, independent applications, etc.)

- GPS positioning and time stamping
- Real-Time video alert via 4G
- Automatic monitoring of the on-board cameras and recorders status
- Automatic video downloads following alerts or requests
- Automatic on-board software updates
- On-board maintenance tasks via Wi-Fi, connecting automatically through the Xebra 3 NFC tag