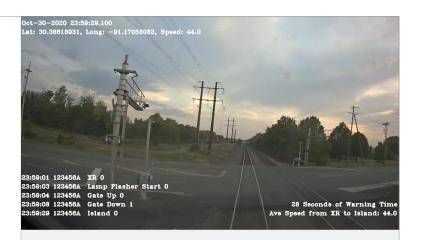

## **Video Reports**

Display the interaction with the crossing and the pass/fail of each required FRA 234 like test.