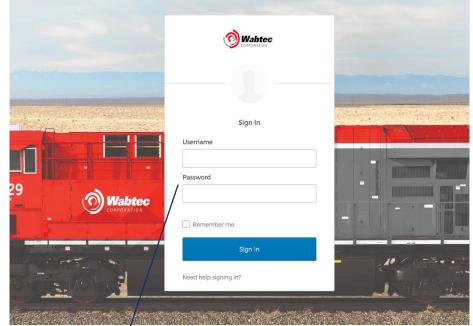

# **iSupplier Portal Login**

Click on the click here link as shown in screenshot. It will redirect you to Login page.

Enter your username and password and click on Sign In button.

After logging in, click on Wabtec iSupplier Portal Click on PURCHASE ORDER CARD PAYMENT

| Enterprise Search Contract Documents V |                           | Go                                         | Search Results Display Preference | Sta |
|----------------------------------------|---------------------------|--------------------------------------------|-----------------------------------|-----|
| Home                                   |                           |                                            |                                   |     |
| Navigator                              | Worklist                  |                                            |                                   |     |
| Personalize                            | •••                       | Full List                                  |                                   |     |
| 🖌 🛅 Wabtec iSupplier Portal            | From                      | Type Subject Sent Due                      |                                   |     |
| Home Page                              | There are no notification | ons in this view.                          |                                   |     |
| Purchase Order Card Payment            | TIP <u>Vacation Rules</u> | Redirect or auto-respond to notifications. |                                   |     |